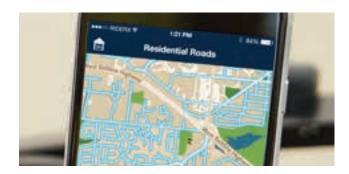

## GEM® RiderX™ THE SMARTER WAY TO MOVE

THE GEM® RIDERX™ APP is a FREE downloadable interactive app designed by Polaris®.

With the RiderX<sup>™</sup> app, users can:

- Use GPS mapping with highlighted LSV available roads to know where it is safe to travel
- Record routes to easily navigate back in the future
- Display common waypoints like gas stations and restaurants
- Create waypoints for frequented places of interest
- View local weather
- Record and track maintenance records

\*The map is available for use on Apple and Android smartphones and tablets (iOS version 8.3 and above, Android 4.3 and above)

**THE POLARIS® LINK** integrates with GEM® vehicles and the RiderX<sup>™</sup> app to communicate key vehicle performance parameters, such as: